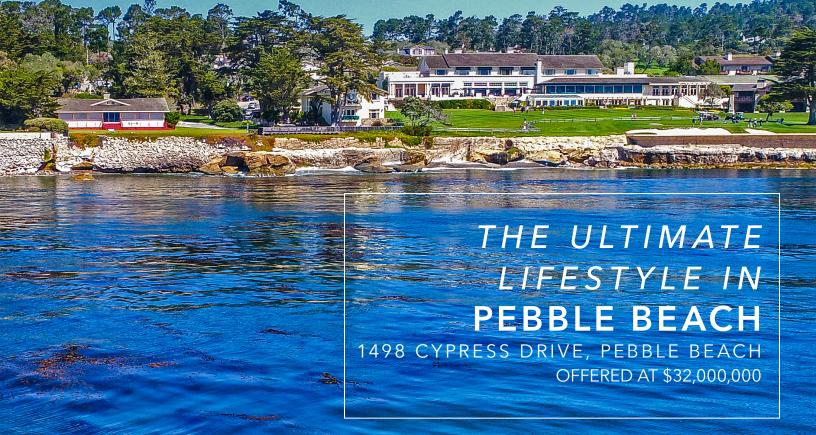

1498CYPRESSDRIVE.COM | The famed Canary Cottage sits on the most exclusive ocean-front acreage in Pebble Beach. The existing compound consists of six structures totaling over 6,600 square feet of livable space with an abundance of water credits. This once in a century opportunity awaits the genius of its next owner to create an estate that compliments the grandeur of its setting. The 2.2 acres offer captivating oceanfront views of Stillwater Cove, Carmel Bay, and Point Lobos with the convenience of being located next to the world class amenities at The Lodge at Pebble Beach.